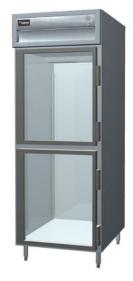

SSDBR1-GH

### Models

SSDTR1-GH Refrigerator top/freezer bottom stainless exterior and interior glass half door
SSDBR1-GH Freezer top/refrigerator bottom stainless exterior and interior glass half door
SADTR1-GH Refrigerator top/freezer bottom stainless exterior and aluminum interior glass half door
SADBR1-GH Freezer top/refrigerator bottom stainless exterior and aluminum interior glass half door
SMDTR1-GH Refrigerator top/freezer bottom stainless front aluminum exterior and interior glass half door
SMDBR1-GH Freezer top/refrigerator bottom stainless front aluminum exterior and interior glass half door